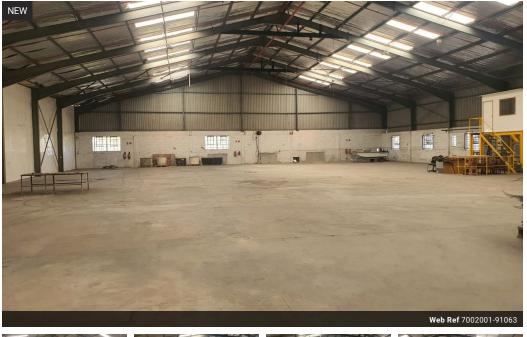

## 1,500m<sup>2</sup> Premium Industrial Warehouse for Lease in Neave Industrial Precinct

Presenting aprime 1,500m<sup>2</sup> portal-style warehouse, this exceptional industrial property is now available for lease in the highly sought-afterNeave Industrial area. Offering a rare combination ofclear-span efficiency, high-volume storage capacity, and strategic functionality, this facility is perfectly suited to logistics, warehousing, or light manufacturing operations.Key Features: Size:1,500m<sup>2</sup> of under-roof space with 6m internal clearance

Design:Column-free, clear-span layout for optimal racking and movement

Flooring:Heavy-duty, high-load-bearing concrete flooring to support machinery and high-traffic use

Power Supply:Robustthree-phase electricityto accommodate industrial-grade equipment Fire Protection:Fully integratedsprinkler systemthroughout the warehouse