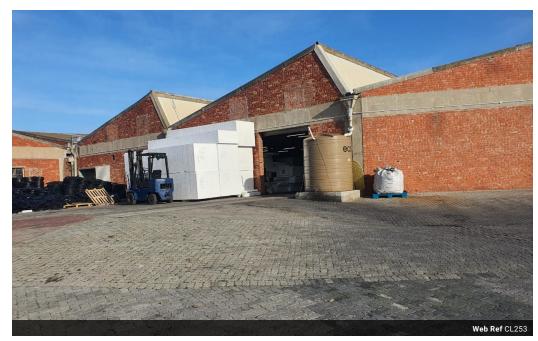

## 1300m2 Saw Tooth-Style Warehouse To Let

We have a spacious saw tooth-style warehouse spanning 1300m2, designed to provide maximum utility and convenience. With a generous internal height of 5 meters, this warehouse offers ample vertical space for various operations. It is strategically located within a secure complex, ensuring the safety and protection of your valuable assets. The warehouse boasts easy access from paved yards at both ends, facilitating efficient movement of goods and equipment.