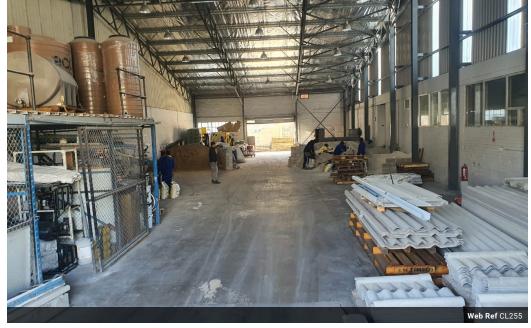

## 930m2 Portal Style Warehouse To Let

Yes

Yes

100

This secure and conveniently located warehouse spans an impressive 930m2 and is situated within a 24-hour secure park. The property boasts a well-maintained paved area, providing a safe environment for business operations. The warehouse itself covers an area of 600m2 and features an open span portal style design with a generous height of 6 meters. This layout allows for efficient storage and easy movement of goods within the space.

Adjacent to the warehouse is a spacious 250m2 retail showroom, which can be accessed either from the street front or directly through the warehouse. This flexibility enables seamless integration of the showroom with the overall operational setup. Additionally, the first floor of the building houses 85m2 of air-conditioned offices, providing a comfortable and functional workspace.