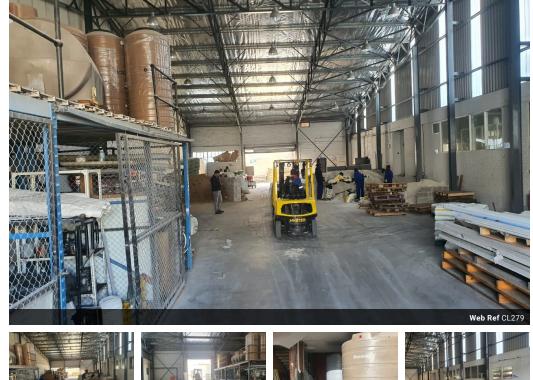

## 600m2 Warehouse To Let in Secure Complex

Yes

Yes

100

A spacious 600m2 warehouse is now available for lease within a secure and well-maintained complex. Situated in a prime location, this warehouse offers convenient access to major transportation routes, making it an ideal choice for businesses seeking efficient logistics. The complex boasts a large shared paved yard that accommodates superlink trucks, allowing for seamless loading and unloading operations.

Featuring modern amenities, the warehouse is equipped with two high bay roller doors, facilitating easy movement of goods in and out of the facility. The generous internal height of 6 meters provides ample vertical space, optimizing storage capacity and promoting a smooth workflow. Whether your business focuses on warehousing or light manufacturing, this versatile space caters to a wide range of industries.