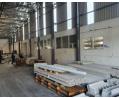

## 600m2 Warehouse To Let in Secure Complex

Yes

Yes

100

A spacious 600m2 warehouse is now available for lease within a secure and well-maintained complex. Situated in a prime location, this warehouse offers convenient access to major transportation routes, making it an ideal choice for businesses seeking efficient logistics. The complex boasts a large shared paved yard that accommodates superlink trucks, allowing for seamless loading and unloading operations.

Featuring modern amenities, the warehouse is equipped with two high bay roller doors, facilitating easy movement of goods in and out of the facility. The generous internal height of 6 meters provides ample vertical space, optimizing storage capacity and promoting a smooth workflow. Whether your business focuses on warehousing or light manufacturing, this versatile space caters to a wide range of industries.