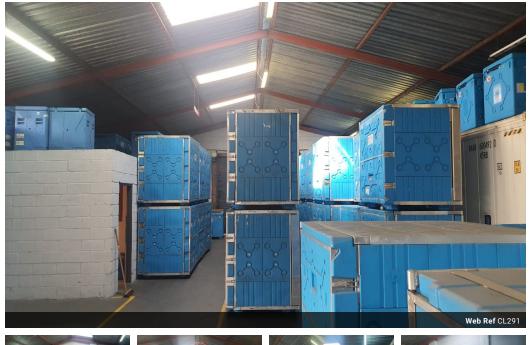

## 560m2 Warehouse To Let

A 560m2 warehouse is available for lease in a secure yard, offering a total area of 360m2 for the warehouse itself and an additional 200m2 for the office component. The office space features two spacious open-plan offices on the first floor, providing ample room for administrative operations. Along with these offices, there is a generously sized reception area to welcome visitors and clients. Moreover, the facility includes a fully equipped kitchen for staff convenience, and separate male and female ablution facilities for added comfort.

Yes

6

This versatile warehouse can be accessed either from the secure yard or via a convenient roller door from the street, offering flexible and efficient entry and exit options. The design of the warehouse is in the popular portal style, ensuring maximum