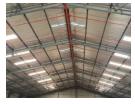

## 1497m2 A Grade Warehouse To Let

Welcome to a prime leasing opportunity for a remarkable A Grade warehouse spanning 1497 square meters. This expansive space offers exceptional features tailored to meet your operational needs. Ensuring the utmost security, the premises are under 24-hour surveillance, granting you peace of mind. The warehouse boasts a generous internal height ranging from 6 to 9 meters, providing ample vertical clearance without the hindrance of columns, optimizing your storage and maneuvering capabilities.