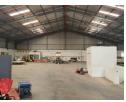

## 1497m2 A Grade Warehouse To Let

Welcome to a prime leasing opportunity for a remarkable A Grade warehouse spanning 1497 square meters. This expansive space offers exceptional features tailored to meet your operational needs. Ensuring the utmost security, the premises are under 24-hour surveillance, granting you peace of mind. The warehouse boasts a generous internal height ranging from 6 to 9 meters, providing ample vertical clearance without the hindrance of columns, optimizing your storage and maneuvering capabilities.