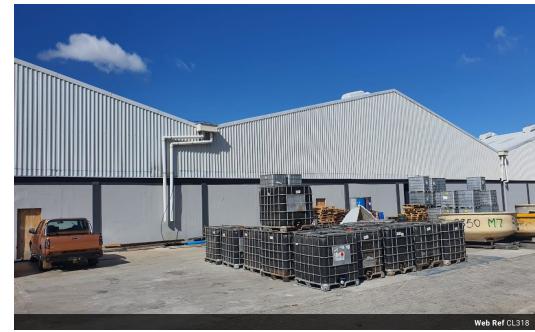

## 1497m2 A Grade Warehouse To Let

Welcome to a prime leasing opportunity for a remarkable A Grade warehouse spanning 1497 square meters. This expansive space offers exceptional features tailored to meet your operational needs. Ensuring the utmost security, the premises are under 24-hour surveillance, granting you peace of mind. The warehouse boasts a generous internal height ranging from 6 to 9 meters, providing ample vertical clearance without the hindrance of columns, optimizing your storage and maneuvering capabilities.

Furthermore, the property is equipped with a state-of-the-art high-pressure sprinkler system, enhancing safety measures and mitigating potential risks. An impressive 800 amps 3-phase electrical supply caters to your power requirements, facilitating