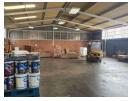

## 475m2 Warehouse in Secure Industrial Park in Neave

This 475m2 warehouse offers an excellent opportunity for businesses looking for a secure and well-designed industrial space. Located in a professionally managed industrial park, the property provides a safe and efficient working environment with easy access to major transport routes.

The portal-style warehouse features an internal height of over 5 meters, making it ideal for storage, distribution, or light manufacturing. The open-plan layout with power-floated floors and no internal columns maximizes usable space, ensuring seamless operations and flexibility for various industrial needs.

The warehouse is equipped with two small industrial roller doors for easy loading and offloading. A prefab office with air