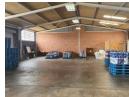

## 475m2 Warehouse in Secure Industrial Park in Neave

This 475m2 warehouse offers an excellent opportunity for businesses looking for a secure and well-designed industrial space. Located in a professionally managed industrial park, the property provides a safe and efficient working environment with easy access to major transport routes.

The portal-style warehouse features an internal height of over 5 meters, making it ideal for storage, distribution, or light manufacturing. The open-plan layout with power-floated floors and no internal columns maximizes usable space, ensuring seamless operations and flexibility for various industrial needs.

The warehouse is equipped with two small industrial roller doors for easy loading and offloading. A prefab office with air