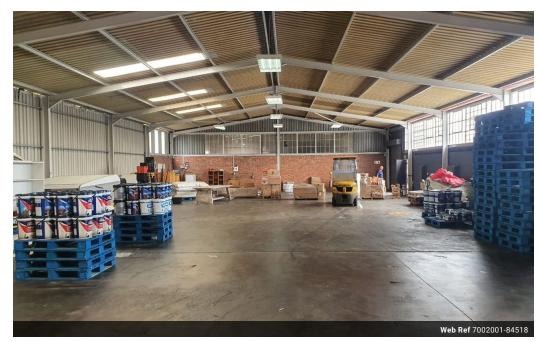

## 475m2 Warehouse in Secure Industrial Park in Neave

This 475m2 warehouse offers an excellent opportunity for businesses looking for a secure and well-designed industrial space. Located in a professionally managed industrial park, the property provides a safe and efficient working environment with easy access to major transport routes.

The portal-style warehouse features an internal height of over 5 meters, making it ideal for storage, distribution, or light manufacturing. The open-plan layout with power-floated floors and no internal columns maximizes usable space, ensuring seamless operations and flexibility for various industrial needs.

The warehouse is equipped with two small industrial roller doors for easy loading and offloading. A prefab office with air