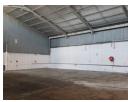

## 1200m2 Versatile Industrial Warehouse To Let in Neave

This well-designed 1200m2 industrial warehouse in Neave offers an excellent opportunity for businesses requiring efficient space for warehousing or light to medium manufacturing. With an impressive internal height of 6 to 8 meters and a column-free layout, this facility ensures maximum operational flexibility and ease of movement for large equipment and storage solutions. The warehouse is divided into three interleading sections, each equipped with industrial roller doors for seamless access and workflow optimization. Solid flooring throughout provides durability for heavy-duty operations, while a small, secure paved yard