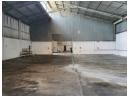

## 1200m2 Versatile Industrial Warehouse To Let in Neave

This well-designed 1200m2 industrial warehouse in Neave offers an excellent opportunity for businesses requiring efficient space for warehousing or light to medium manufacturing. With an impressive internal height of 6 to 8 meters and a column-free layout, this facility ensures maximum operational flexibility and ease of movement for large equipment and storage solutions. The warehouse is divided into three interleading sections, each equipped with industrial roller doors for seamless access and workflow optimization. Solid flooring throughout provides durability for heavy-duty operations, while a small, secure paved yard