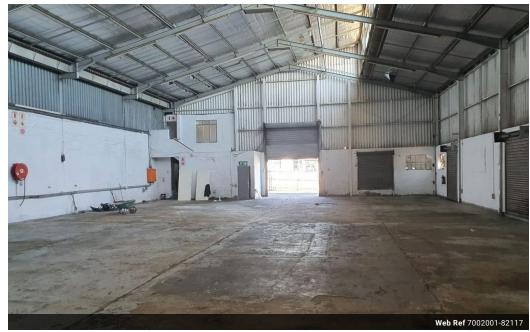

## 1200m2 Versatile Industrial Warehouse To Let in Neave

This well-designed 1200m2 industrial warehouse in Neave offers an excellent opportunity for businesses requiring efficient space for warehousing or light to medium manufacturing. With an impressive internal height of 6 to 8 meters and a column-free layout, this facility ensures maximum operational flexibility and ease of movement for large equipment and storage solutions. The warehouse is divided into three interleading sections, each equipped with industrial roller doors for seamless access and workflow optimization. Solid flooring throughout provides durability for heavy-duty operations, while a small, secure paved yard