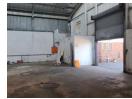

## 1200m2 Versatile Industrial Warehouse To Let in Neave

This well-designed 1200m2 industrial warehouse in Neave offers an excellent opportunity for businesses requiring efficient space for warehousing or light to medium manufacturing. With an impressive internal height of 6 to 8 meters and a column-free layout, this facility ensures maximum operational flexibility and ease of movement for large equipment and storage solutions. The warehouse is divided into three interleading sections, each equipped with industrial roller doors for seamless access and workflow optimization. Solid flooring throughout provides durability for heavy-duty operations, while a small, secure paved yard

Supporting office and staff facilities include three air-conditioned offices, separate male and female ablutions, and a well-