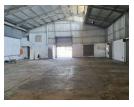

## 1200m2 Versatile Industrial Warehouse To Let in Neave

This well-designed 1200m2 industrial warehouse in Neave offers an excellent opportunity for businesses requiring efficient space for warehousing or light to medium manufacturing. With an impressive internal height of 6 to 8 meters and a column-free layout, this facility ensures maximum operational flexibility and ease of movement for large equipment and storage solutions. The warehouse is divided into three interleading sections, each equipped with industrial roller doors for seamless access and workflow optimization. Solid flooring throughout provides durability for heavy-duty operations, while a small, secure paved yard