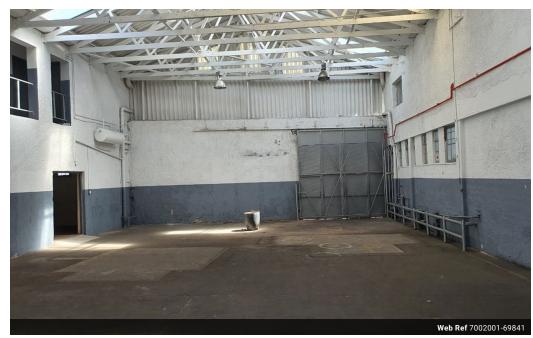

## 500m2 Warehouse To Let in Neave Industrial

This 500m2 warehouse is available to let in Neave Industrial, offering an ideal space for businesses looking for functionality and convenience. The warehouse boasts a generous 6m internal height with solid floors, providing ample room for a range of industrial activities.

Access to the warehouse is provided through a large industrial roller door, ensuring easy movement of goods and equipment. The spacious interior layout is well-suited for warehousing, storage, or light manufacturing purposes.