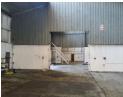

## Prime 1200m<sup>2</sup> Industrial Warehouse in Neave – Ideal for Manufacturing or Storage

This exceptionally well-designed 1200m<sup>2</sup> industrial warehouse is strategically located in the established Neave industrial node, offering unparalleled access to major transport routes. Its prime location makes it highly suitable for logistics, distribution, or light to medium manufacturing operations, ensuring operational efficiency and connectivity for a variety of industrial users. The warehouse boasts a generous internal height ranging from 6 to 8 meters, paired with a column-free design that allows for optimal space utilization and effortless maneuverability of large machinery and racking systems. The space is divided into three interleading sections, each fitted with high-volume roller shutter doors, facilitating streamlined movement of goods and vehicles throughout the facility.

#### Interior

Floor Loading Cap. Air Conditioning Power 3 Phase Power Amps **Exterior** Security Open Parking Bays

20 Tn/m<sup>2</sup>

Yes

Yes

450

**Sizes** Floor Size

1,200m<sup>2</sup>