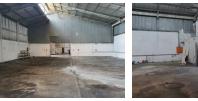

## Prime 1200m<sup>2</sup> Industrial Warehouse in Neave – Ideal for Manufacturing or Storage

This exceptionally well-designed 1200m<sup>2</sup> industrial warehouse is strategically located in the established Neave industrial node, offering unparalleled access to major transport routes. Its prime location makes it highly suitable for logistics, distribution, or light to medium manufacturing operations, ensuring operational efficiency and connectivity for a variety of industrial users. The warehouse boasts a generous internal height ranging from 6 to 8 meters, paired with a column-free design that allows for optimal space utilization and effortless maneuverability of large machinery and racking systems. The space is divided into three interleading sections, each fitted with high-volume roller shutter doors, facilitating streamlined movement of goods and vehicles throughout the facility.

#### Interior

Floor Loading Cap. Air Conditioning Power 3 Phase Power Amps **Exterior** Security Open Parking Bays

20 Tn/m<sup>2</sup>

Yes

Yes

450

**Sizes** Floor Size

1,200m<sup>2</sup>