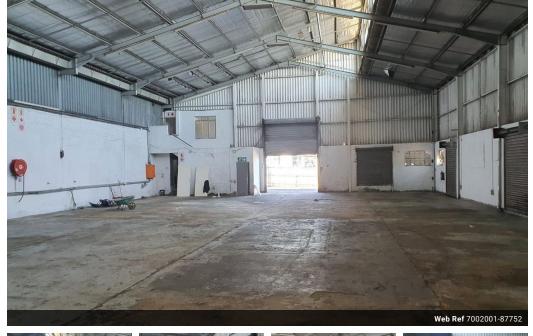

## Prime 1200m<sup>2</sup> Industrial Warehouse in Neave – Ideal for Manufacturing or Storage

This exceptionally well-designed 1200m<sup>2</sup> industrial warehouse is strategically located in the established Neave industrial node, offering unparalleled access to major transport routes. Its prime location makes it highly suitable for logistics, distribution, or light to medium manufacturing operations, ensuring operational efficiency and connectivity for a variety of industrial users. The warehouse boasts a generous internal height ranging from 6 to 8 meters, paired with a column-free design that allows for optimal space utilization and effortless maneuverability of large machinery and racking systems. The space is divided into three interleading sections, each fitted with high-volume roller shutter doors, facilitating streamlined movement of goods and vehicles throughout the facility.

#### Interior

Floor Loading Cap. Air Conditioning Power 3 Phase Power Amps **Exterior** Security Open Parking Bays

20 Tn/m<sup>2</sup>

Yes

Yes

450

**Sizes** Floor Size

1,200m<sup>2</sup>