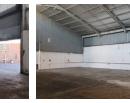

## Prime 1200m<sup>2</sup> Industrial Warehouse in Neave – Ideal for Manufacturing or Storage

This exceptionally well-designed 1200m<sup>2</sup> industrial warehouse is strategically located in the established Neave industrial node, offering unparalleled access to major transport routes. Its prime location makes it highly suitable for logistics, distribution, or light to medium manufacturing operations, ensuring operational efficiency and connectivity for a variety of industrial users. The warehouse boasts a generous internal height ranging from 6 to 8 meters, paired with a column-free design that allows for optimal space utilization and effortless maneuverability of large machinery and racking systems. The space is divided into three interleading sections, each fitted with high-volume roller shutter doors, facilitating streamlined movement of goods and vehicles throughout the facility.

#### Interior

Floor Loading Cap. Air Conditioning Power 3 Phase Power Amps **Exterior** Security Open Parking Bays

20 Tn/m<sup>2</sup>

Yes

Yes

450

**Sizes** Floor Size

1,200m<sup>2</sup>