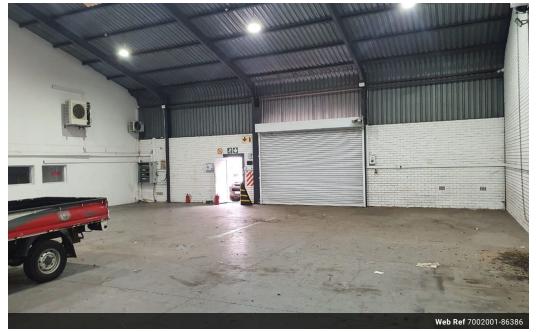

## 275m2 High Bay Warehouse To Let In Newton Park

10 Tn/m<sup>2</sup>

Yes

Yes

60

This 275m2 warehouse unit delivers excellent utility and access for businesses that require functional, well-positioned industrial space. Designed in a modern portal-style, the unit boasts an impressive 6-meter internal height, allowing for vertical storage or racking systems to optimize operations.

The warehouse is accessed via two large high-volume roller shutter doors, enabling seamless vehicle flow for loading and offloading. Whether you're in distribution, storage, or light manufacturing, the space is adaptable and secure, making it a practical choice for a range of business activities.

A paved yard in front of the unit offers easy vehicle access and movement, while shared facilities and professional surroundings

Yes

20