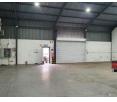

## 275m2 High Bay Warehouse To Let In Newton Park

10 Tn/m<sup>2</sup>

Yes

Yes

60

This 275m2 warehouse unit delivers excellent utility and access for businesses that require functional, well-positioned industrial space. Designed in a modern portal-style, the unit boasts an impressive 6-meter internal height, allowing for vertical storage or racking systems to optimize operations.

The warehouse is accessed via two large high-volume roller shutter doors, enabling seamless vehicle flow for loading and offloading. Whether you're in distribution, storage, or light manufacturing, the space is adaptable and secure, making it a practical choice for a range of business activities.