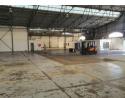

## Warehouse to Let

The warehouse is situated close to the PE (Port Elizabeth) harbor, which is convenient for shipping and logistics operations. The warehouse has a height of 6 meters or more, providing ample vertical space for storage and various activities. There are three high bay roller doors available for on-grade loading and offloading. Additionally, there is a raised loading area with an internal ramp, allowing for efficient movement of goods.

The warehouse is equipped with a 160 amp 3-phase electrical supply, providing sufficient power for various equipment and machinery. The facility offers large open floor areas suitable for warehousing or manufacturing activities. These spaces can be utilized for storage, assembly, or production processes.