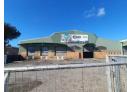

## Warehouse to Let

The warehouse is situated close to the PE (Port Elizabeth) harbor, which is convenient for shipping and logistics operations. The warehouse has a height of 6 meters or more, providing ample vertical space for storage and various activities. There are three high bay roller doors available for on-grade loading and offloading. Additionally, there is a raised loading area with an internal ramp, allowing for efficient movement of goods.