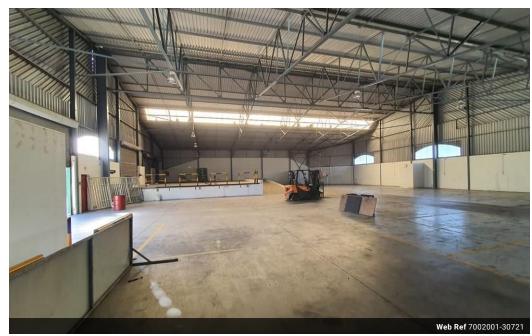

## Warehouse to Let

The warehouse is situated close to the PE (Port Elizabeth) harbor, which is convenient for shipping and logistics operations. The warehouse has a height of 6 meters or more, providing ample vertical space for storage and various activities. There are three high bay roller doors available for on-grade loading and offloading. Additionally, there is a raised loading area with an internal ramp, allowing for efficient movement of goods.

The warehouse is equipped with a 160 amp 3-phase electrical supply, providing sufficient power for various equipment and machinery. The facility offers large open floor areas suitable for warehousing or manufacturing activities. These spaces can be utilized for storage, assembly, or production processes.