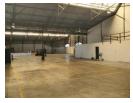

## Warehouse to Let

The warehouse is situated close to the PE (Port Elizabeth) harbor, which is convenient for shipping and logistics operations. The warehouse has a height of 6 meters or more, providing ample vertical space for storage and various activities. There are three high bay roller doors available for on-grade loading and offloading. Additionally, there is a raised loading area with an internal ramp, allowing for efficient movement of goods.

The warehouse is equipped with a 160 amp 3-phase electrical supply, providing sufficient power for various equipment and machinery. The facility offers large open floor areas suitable for warehousing or manufacturing activities. These spaces can be utilized for storage, assembly, or production processes.