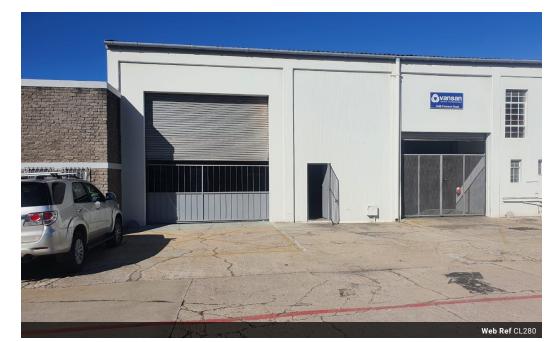

## 1000m2 Spacious Warehouse To Let

A spacious 1000m2 warehouse in the sought-after location of North End is now available for lease. Situated in a convenient area, this property boasts a common yard with an extra wide gate, facilitating easy access for trucks and large vehicles. Whether you're involved in logistics, distribution, or manufacturing, this warehouse's accessibility is sure to meet your business needs.

The warehouse features two convenient entrances, comprising one high bay and one standard roller door. This setup allows for seamless loading and unloading operations, streamlining your daily operations. The high bay provides ample clearance for taller items, while the standard roller door accommodates regular shipments efficiently.