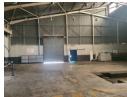

## 1955m2 Warehouse PLUS A 10 TON CRANE To Let

An excellent opportunity presents itself with the availability of a spacious 1995m2 manufacturing facility located in the vibrant North End area. This facility is nestled within a secure complex, offering peace of mind and a conducive environment for businesses. The main building boasts an impressive internal height of 8 meters and comes fully equipped with a robust 10-ton overhead crane, catering to the needs of heavy manufacturing processes.