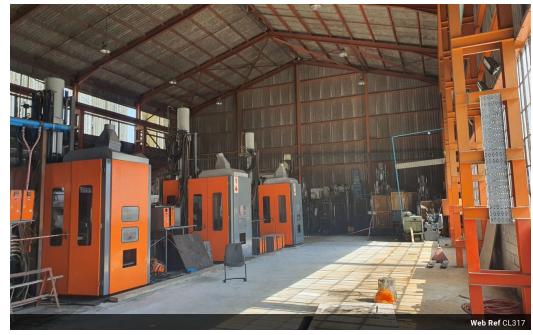

## 1955m2 Warehouse PLUS A 10 TON CRANE To Let

An excellent opportunity presents itself with the availability of a spacious 1995m2 manufacturing facility located in the vibrant North End area. This facility is nestled within a secure complex, offering peace of mind and a conducive environment for businesses. The main building boasts an impressive internal height of 8 meters and comes fully equipped with a robust 10-ton overhead crane, catering to the needs of heavy manufacturing processes.

For industries that demand substantial electrical capacity, this facility is well-suited with a remarkable 2000 amp 3-phase electrical supply. This feature ensures seamless operations for machinery and equipment that require high energy consumption. While