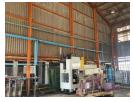

## 1955m2 Warehouse PLUS A 10 TON CRANE To Let

An excellent opportunity presents itself with the availability of a spacious 1995m2 manufacturing facility located in the vibrant North End area. This facility is nestled within a secure complex, offering peace of mind and a conducive environment for businesses. The main building boasts an impressive internal height of 8 meters and comes fully equipped with a robust 10-ton overhead crane, catering to the needs of heavy manufacturing processes.

For industries that demand substantial electrical capacity, this facility is well-suited with a remarkable 2000 amp 3-phase electrical supply. This feature ensures seamless operations for machinery and equipment that require high energy consumption. While