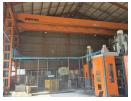

## 1955m2 Warehouse PLUS A 10 TON CRANE To Let

An excellent opportunity presents itself with the availability of a spacious 1995m2 manufacturing facility located in the vibrant North End area. This facility is nestled within a secure complex, offering peace of mind and a conducive environment for businesses. The main building boasts an impressive internal height of 8 meters and comes fully equipped with a robust 10-ton overhead crane, catering to the needs of heavy manufacturing processes.