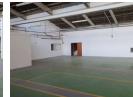

## 3168m2 Warehouse To Let

Available to let is a spacious warehouse spanning an area of 3168m2, conveniently located within a secure complex in the North End area. Boasting round-the-clock security, this facility provides peace of mind for businesses looking for a safe environment. The warehouse is intelligently designed across two levels, accessible via a ramp from within the complex or through a convenient roller door accessible directly from the street.

Designed with functionality in mind, the warehouse features five well-appointed offices, offering a dedicated space for administrative and managerial tasks. What sets this facility apart is its robust electrical infrastructure, featuring an impressive 250 amp along with a reliable 3-phase electrical supply. This powerful electrical setup makes the property a prime choice for