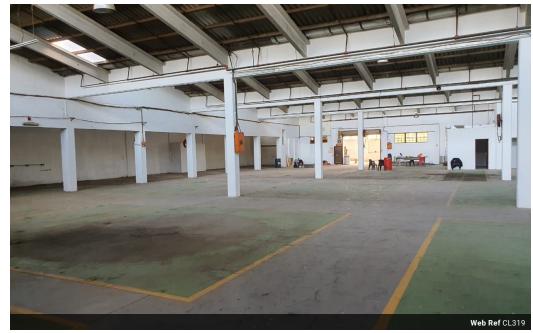

## 3168m2 Warehouse To Let

Available to let is a spacious warehouse spanning an area of 3168m2, conveniently located within a secure complex in the North End area. Boasting round-the-clock security, this facility provides peace of mind for businesses looking for a safe environment. The warehouse is intelligently designed across two levels, accessible via a ramp from within the complex or through a convenient roller door accessible directly from the street.

Designed with functionality in mind, the warehouse features five well-appointed offices, offering a dedicated space for administrative and managerial tasks. What sets this facility apart is its robust electrical infrastructure, featuring an impressive 250 amp along with a reliable 3-phase electrical supply. This powerful electrical setup makes the property a prime choice for