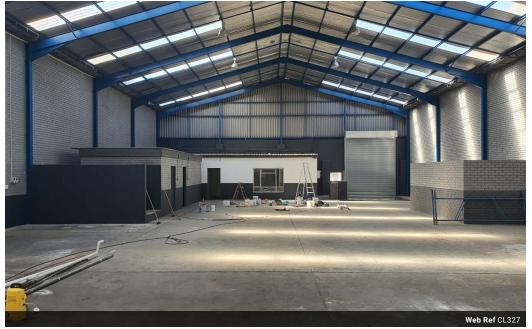

# 800m2 Portal Style Warehouse To Let

An available warehouse located in North End offers a distinctive portal style design that ensures a remarkable internal height ranging from 6 to 8 meters, all without the presence of obstructive columns. This spacious layout is thoughtfully equipped with a range of amenities to meet your business needs. The warehouse features an ample 80 amp 3-phase electrical supply, providing the necessary power support. Additionally, the presence of a convenient wash bay and a high bay roller door tailored for seamless truck access enhances operational efficiency.

Within the warehouse, you'll find two dedicated office spaces designed to accommodate your administrative requirements. These well-appointed offices are complemented by a brand-new kitchen, ideal for facilitating employee breaks and meal preparation.