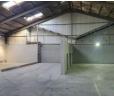

Prime 1165m<sup>2</sup> Industrial Warehouse in Sought-After North End

10 Tn/m<sup>2</sup>

Yes

Yes

100

An exceptional leasing opportunity has become available in the highly desirable North End precinct—a prime industrial warehouse spanning an impressive 1165m<sup>2</sup>. Showcasing signature portal-style architecture, the facility boasts soaring internal heights of 6 to 9 metres, allowing for maximum cubic capacity. The expansive, column-free design creates a seamless and flexible working environment ideal for racking, machinery placement, or open-plan operations. Wide 3.6m-high industrial roller shutter doors enhance operational efficiency, enabling smooth ingress and egress for logistics vehicles.

## Interior

Floor Loading Cap. Air Conditioning Power 3 Phase Power Amps

Exterior Security Open Parking Bays

Sizes Floor Size

1,165m<sup>2</sup>