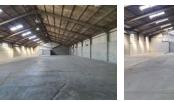

Prime 1165m<sup>2</sup> Industrial Warehouse in Sought-After North End

10 Tn/m<sup>2</sup>

Yes

Yes

100

An exceptional leasing opportunity has become available in the highly desirable North End precinct—a prime industrial warehouse spanning an impressive 1165m<sup>2</sup>. Showcasing signature portal-style architecture, the facility boasts soaring internal heights of 6 to 9 metres, allowing for maximum cubic capacity. The expansive, column-free design creates a seamless and flexible working environment ideal for racking, machinery placement, or open-plan operations. Wide 3.6m-high industrial roller shutter doors enhance operational efficiency, enabling smooth ingress and egress for logistics vehicles.

## Interior

Floor Loading Cap. Air Conditioning Power 3 Phase Power Amps

Exterior Security Open Parking Bays

Sizes Floor Size

1,165m<sup>2</sup>