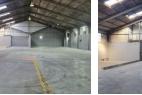

Prime 1165m<sup>2</sup> Industrial Warehouse in Sought-After North End

10 Tn/m<sup>2</sup>

Yes

Yes

100

An exceptional leasing opportunity has become available in the highly desirable North End precinct—a prime industrial warehouse spanning an impressive 1165m<sup>2</sup>. Showcasing signature portal-style architecture, the facility boasts soaring internal heights of 6 to 9 metres, allowing for maximum cubic capacity. The expansive, column-free design creates a seamless and flexible working environment ideal for racking, machinery placement, or open-plan operations. Wide 3.6m-high industrial roller shutter doors enhance operational efficiency, enabling smooth ingress and egress for logistics vehicles.

## Interior

Floor Loading Cap. Air Conditioning Power 3 Phase Power Amps

Exterior Security Open Parking Bays

Sizes Floor Size

1,165m<sup>2</sup>