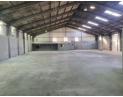

Prime 1165m<sup>2</sup> Industrial Warehouse in Sought-After North End

10 Tn/m<sup>2</sup>

Yes

Yes

100

An exceptional leasing opportunity has become available in the highly desirable North End precinct—a prime industrial warehouse spanning an impressive 1165m<sup>2</sup>. Showcasing signature portal-style architecture, the facility boasts soaring internal heights of 6 to 9 metres, allowing for maximum cubic capacity. The expansive, column-free design creates a seamless and flexible working environment ideal for racking, machinery placement, or open-plan operations. Wide 3.6m-high industrial roller shutter doors enhance operational efficiency, enabling smooth ingress and egress for logistics vehicles.