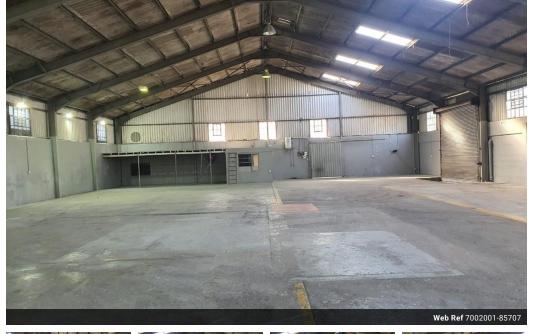

Prime 1165m<sup>2</sup> Industrial Warehouse in Sought-After North End

10 Tn/m<sup>2</sup>

Yes

Yes

100

An exceptional leasing opportunity has become available in the highly desirable North End precinct—a prime industrial warehouse spanning an impressive 1165m<sup>2</sup>. Showcasing signature portal-style architecture, the facility boasts soaring internal heights of 6 to 9 metres, allowing for maximum cubic capacity. The expansive, column-free design creates a seamless and flexible working environment ideal for racking, machinery placement, or open-plan operations. Wide 3.6m-high industrial roller shutter doors enhance operational efficiency, enabling smooth ingress and egress for logistics vehicles.

## Interior

Floor Loading Cap. Air Conditioning Power 3 Phase Power Amps

Exterior Security Open Parking Bays

Sizes Floor Size

1,165m<sup>2</sup>