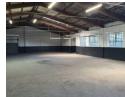

## 1079m2 Warehouse to Let in Paterson Road, North End

A versatile warehouse measuring 1079m2 is now available to let on Paterson Road in North End. Currently undergoing final renovations and ready for occupation from 1 July 2025, this property offers excellent flexibility across two interleading warehouse sections—ideal for a variety of industrial or commercial uses.