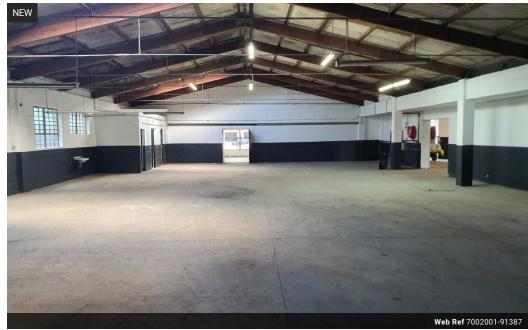

## 1079m2 Warehouse to Let in Paterson Road, North End

A versatile warehouse measuring 1079m2 is now available to let on Paterson Road in North End. Currently undergoing final renovations and ready for occupation from 1 July 2025, this property offers excellent flexibility across two interleading warehouse sections—ideal for a variety of industrial or commercial uses.

The front of the property features a welcoming reception area, a spacious open-plan office that can double as a boardroom, and three private offices. Staff amenities include separate male and female ablutions as well as a kitchenette, creating a comfortable and functional workspace for administrative teams.