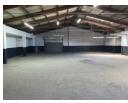

## 1079m2 Warehouse to Let in Paterson Road, North End

A versatile warehouse measuring 1079m2 is now available to let on Paterson Road in North End. Currently undergoing final renovations and ready for occupation from 1 July 2025, this property offers excellent flexibility across two interleading warehouse sections—ideal for a variety of industrial or commercial uses.