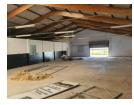

## 580m2 Warehouse to Let with Showroom on Busy Arterial Route

This 580m2 warehouse is ideally located on a busy main road, offering excellent visibility and exposure for businesses looking to showcase their operations or attract passing traffic. The property is well-suited for warehousing, light manufacturing, or customerfacing trade and distribution activities.

The warehouse section offers dual access via roller shutter doors at both the front and rear of the building, allowing for efficient