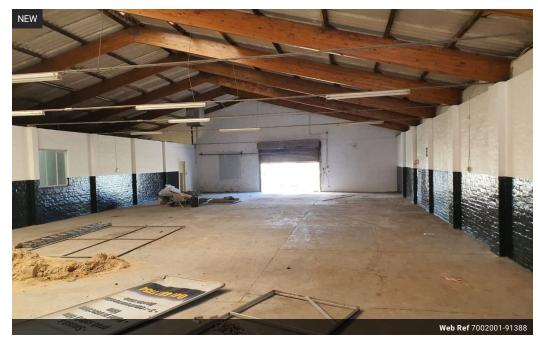

## 580m2 Warehouse to Let with Showroom on Busy Arterial Route

This 580m2 warehouse is ideally located on a busy main road, offering excellent visibility and exposure for businesses looking to showcase their operations or attract passing traffic. The property is well-suited for warehousing, light manufacturing, or customerfacing trade and distribution activities.

The warehouse section offers dual access via roller shutter doors at both the front and rear of the building, allowing for efficient