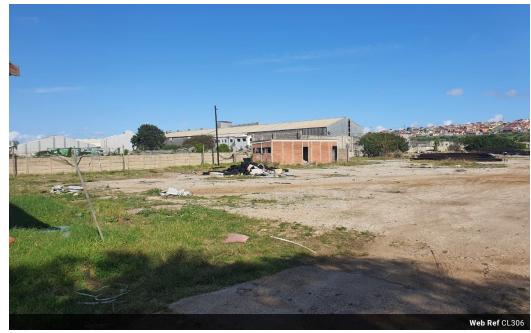

## 5000m2 Land To Let

Encompassing 5000 square meters, this available erf in Perseverance offers a secure lease opportunity. The property is fully enclosed by sturdy walls and an electric fence, ensuring optimal security. The flat topography of the plot is thoughtfully divided into sections layered with G5 material. Central to the site is a modest office complex, housing four independent office units, each thoughtfully designed. Additionally, the premises include a well-appointed kitchen and separate restroom facilities catering to both male and female users. This property stands as an attractive option for enterprises in search of a well-protected, dynamic location