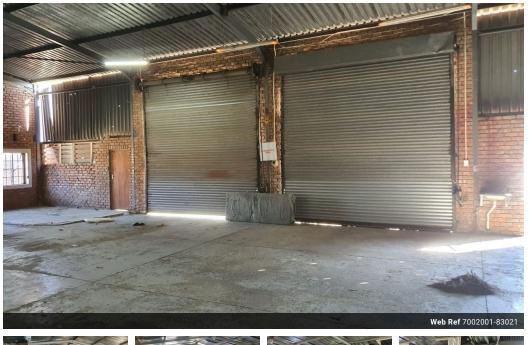

## 1485m2 Workshops and Offices in Perseverance Industrial on 6292m2 Site

This expansive 1485m2 industrial facility offers the perfect setup for a construction company civils firm or truck workshop. Situated on a generous 6292m2 site the property features two separate truck workshops with 6m internal height and six high bay industrial roller doors ensuring easy access for large vehicles and equipment. Additionally eight individual stores each with its own roller door provide ample storage solutions.