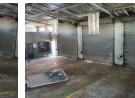

## 1485m2 Workshops and Offices in Perseverance Industrial on 6292m2 Site

This expansive 1485m2 industrial facility offers the perfect setup for a construction company civils firm or truck workshop. Situated on a generous 6292m2 site the property features two separate truck workshops with 6m internal height and six high bay industrial roller doors ensuring easy access for large vehicles and equipment. Additionally eight individual stores each with its own roller door provide ample storage solutions.