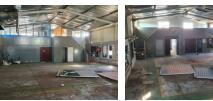

The large air-conditioned office block includes five private offices a dedicated kitchen and separate male and female ablutions creating a comfortable and efficient workspace. For added convenience the property also offers four secure garages and an entertainment area with a built-in braai ideal for staff functions or client meetings.