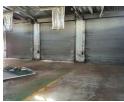

## 1485m2 Workshops and Offices in Perseverance Industrial on 6292m2 Site

This expansive 1485m2 industrial facility offers the perfect setup for a construction company civils firm or truck workshop. Situated on a generous 6292m2 site the property features two separate truck workshops with 6m internal height and six high bay industrial roller doors ensuring easy access for large vehicles and equipment. Additionally eight individual stores each with its own roller door provide ample storage solutions.