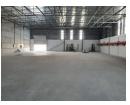

## Premium 1,911m<sup>2</sup> Warehouse in 24/7 Secure Industrial Park

Introducing a brand-new, premium-grade 1,911m² warehouse available for lease within a fully secure, 24-hour operational industrial park in the sought-after Sidwell area. This state-of-the-art facility boasts a modern, column-free design, offering expansive, unobstructed floor space perfect for a wide range of industrial applications. High bay roller shutter doors positioned at both the front and rear provide seamless, drive-through access, ensuring effortless loading and offloading operations to maximize

The premises feature flexible, customizable office space options, with costs conveniently amortized across the lease period, allowing tenants to tailor their workspace to suit their specific operational requirements. The property is equipped with a robust 60-