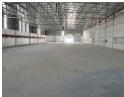

## Premium 1,911m<sup>2</sup> Warehouse in 24/7 Secure Industrial Park

Introducing a brand-new, premium-grade 1,911m² warehouse available for lease within a fully secure, 24-hour operational industrial park in the sought-after Sidwell area. This state-of-the-art facility boasts a modern, column-free design, offering expansive, unobstructed floor space perfect for a wide range of industrial applications. High bay roller shutter doors positioned at both the front and rear provide seamless, drive-through access, ensuring effortless loading and offloading operations to maximize

The premises feature flexible, customizable office space options, with costs conveniently amortized across the lease period, allowing tenants to tailor their workspace to suit their specific operational requirements. The property is equipped with a robust 60-