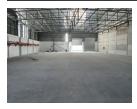

## Premium 1,911m<sup>2</sup> Warehouse in 24/7 Secure Industrial Park

Introducing a brand-new, premium-grade 1,911m² warehouse available for lease within a fully secure, 24-hour operational industrial park in the sought-after Sidwell area. This state-of-the-art facility boasts a modern, column-free design, offering expansive, unobstructed floor space perfect for a wide range of industrial applications. High bay roller shutter doors positioned at both the front and rear provide seamless, drive-through access, ensuring effortless loading and offloading operations to maximize

The premises feature flexible, customizable office space options, with costs conveniently amortized across the lease period, allowing tenants to tailor their workspace to suit their specific operational requirements. The property is equipped with a robust 60-