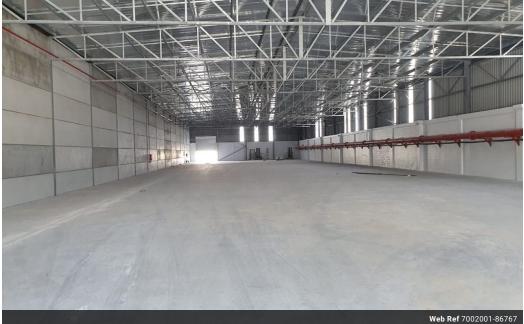

## Premium 1,911m<sup>2</sup> Warehouse in 24/7 Secure Industrial Park

Introducing a brand-new, premium-grade 1,911m² warehouse available for lease within a fully secure, 24-hour operational industrial park in the sought-after Sidwell area. This state-of-the-art facility boasts a modern, column-free design, offering expansive, unobstructed floor space perfect for a wide range of industrial applications. High bay roller shutter doors positioned at both the front and rear provide seamless, drive-through access, ensuring effortless loading and offloading operations to maximize

The premises feature flexible, customizable office space options, with costs conveniently amortized across the lease period, allowing tenants to tailor their workspace to suit their specific operational requirements. The property is equipped with a robust 60-