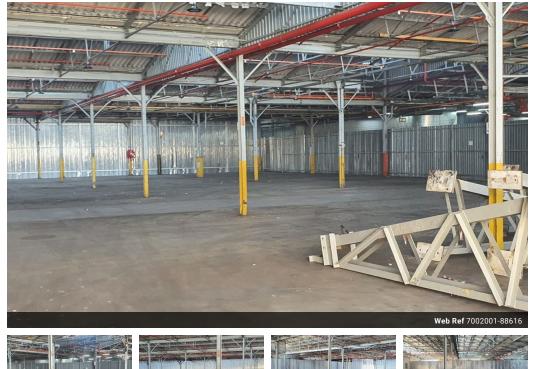

## 3500m2 Storage or Light Manufacturing Space To Let in Secure Industrial Park

This 3500m2 facility is located in a 24-hour secure industrial park, offering a versatile solution for businesses requiring bulk storage or light manufacturing capabilities. The building features solid industrial-grade floors designed to handle heavy loads and machinery, with a large 3-phase electrical

supply that supports a wide range of operational needs. Ideal for warehousing, distribution, or production, the space provides functionality, security, and flexibility within a well-managed

park environment.

20 Tn/m<sup>2</sup>

Yes

100

With easy access for logistics and full perimeter security, this unit is a reliable and cost-effective option for companies seeking space in a strategic industrial location.

Yes

## Interior

Floor Loading Cap. Power 3 Phase Power Amps

Exterior Security Open Parking Bays Sizes Floor Size

3,500m<sup>2</sup>

Extras

Security - System Near Schools Near University/Campus Near Park Near Highway Near Shopping Mall Near Fitness centre Near Shops Near Medical Center Wheelchair Accessible Near Hospital Closed Circuit TV Near Children's Park