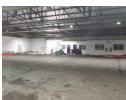

## Various Warehouses To Let in Tongaat

1000

Various sizes of warehousing To Let with plenty shared yard allowing for super link truck access, 3 phase high amperage power available & multiple roller doors. Sizes available range from 700m - 3000m or combine the lot which equals +8000m.Common area yard & parking. Floor load capacity of

## Features

Power Amps

Zoning Industrial

 Interior
 Exterior
 Sizes

 Floor Loading Cap.
 5 Tn/m²
 Security
 Yes
 Floor Size
 3,113m²

 Power 3 Phase
 Yes