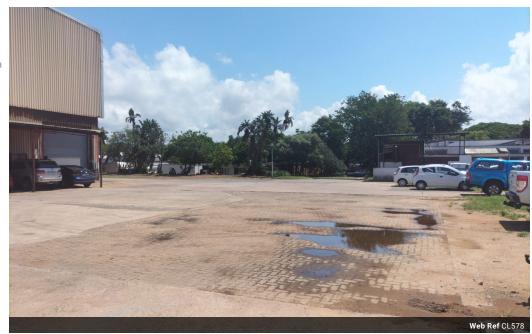

## Various Warehouses To Let in Tongaat

1000

Various sizes of warehousing To Let with plenty shared yard allowing for super link truck access, 3 phase high amperage power available & multiple roller doors. Sizes available range from 700m - 3000m or combine the lot which equals +8000m.Common area yard & parking. Floor load capacity of