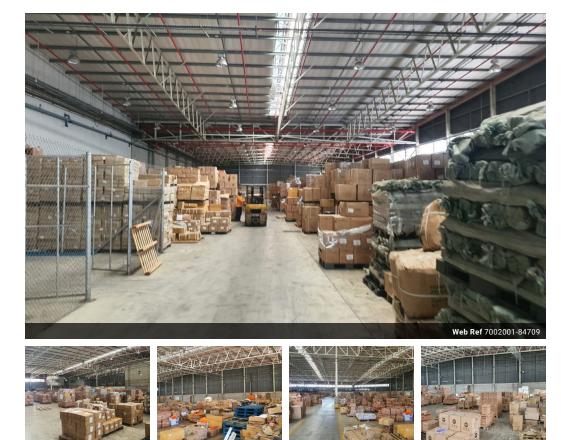

# Prime 11,800m<sup>2</sup> A-Grade Industrial Facility – Unrivalled Location & Infrastructure

Position your business for success with this premium A-Grade distribution centre, ideally located near VWSA in a highly soughtafter industrial zone. Spanning an impressive 11,800m<sup>2</sup>, this state-of-the-art facility is meticulously designed to accommodate large-scale logistics, warehousing, and manufacturing operations. The strategic location ensures excellent connectivity to key transport routes, making it an optimal choice for businesses prioritising accessibility and operational efficiency. Built to the highest industrial standards, the warehouse features an internal height of 8.5m, power-floated high MPA concrete floors for heavy-duty durability, and a robust 7 MVA three-phase electrical supply to support energy-intensive applications. A

### Interior

Floor Loading Cap. Air Conditioning Power 3 Phase Power Amps **Exterior** Security Open Parking Bays **Sizes** Floor Size

11,800m<sup>2</sup>