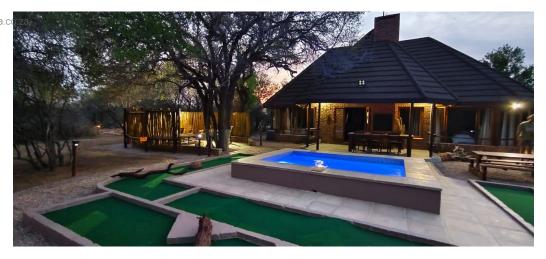

Mabalingwe BIG 5 Reserve - Guest house sleeps 8 with pool and Putt-Putt course

Experience the Majesty of the Big 5 in Peaceful Bushveld Luxury - Popular Airbnb and Lekkeslaap

Nestled within the heart of the renowned Mabalingwe Nature Reserve, this cosy family home offers an unrivalled opportunity to immerse yourself in the beauty of the African bush while enjoying the comfort of a thoughtfully designed home. Ideally suited for up to 8 guests, this self-catering sanctuary is a haven for relaxation, adventure, and unforgettable safari moments.

TRANQUIL COMFORT SURROUNDED BY WILDERNESS
Bedrooms: Two well-appointed ground-floor bedrooms, each featuring king-size beds. The main bedroom boasts an en-suite bathroom, while the second bedroom enjoys a conveniently shared bathroom across the passage.

## **Extras**

24 Hour Access Air Conditioner Country Club Immaculate Condition Nature Reserve Lifestyle Splash Pool Built In Braai Boma Braai Area Air Conditioning Unit