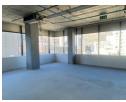

## 13th Floor Office To Let

Exceptional P-Grade 704m2 office space now available to let on the thirteenth floor of the Green-Star rated landmark mixed-use development, The Rubik.

Set within the magnificent building of The Rubik, the commercial space of 704m2 is bound to take businesses to new heights. From its prime position on the corner of Loop and Riebeek Street, businesses will have both exceptional views and exceptional brand exposure.

The P-grade office space connects employees seamlessly to public transport as well as having exclusive access to all the benefits of the mixed-use space within The Rubik.

This floor offers almost full-height floor to ceiling windows with stunning 360 degree views.