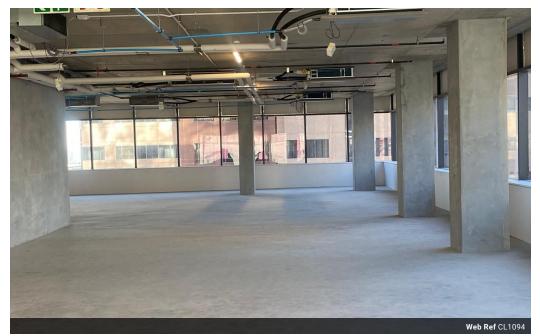

## 13th Floor Office To Let

Exceptional P-Grade 704m2 office space now available to let on the thirteenth floor of the Green-Star rated landmark mixed-use development, The Rubik.

Set within the magnificent building of The Rubik, the commercial space of 704m2 is bound to take businesses to new heights. From its prime position on the corner of Loop and Riebeek Street, businesses will have both exceptional views and exceptional brand exposure.

The P-grade office space connects employees seamlessly to public transport as well as having exclusive access to all the benefits of the mixed-use space within The Rubik.

This floor offers almost full-height floor to ceiling windows with stunning 360 degree views.