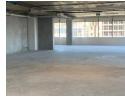

## 13th Floor Office To Let

Exceptional P-Grade 704m2 office space now available to let on the thirteenth floor of the Green-Star rated landmark mixed-use development, The Rubik.

Set within the magnificent building of The Rubik, the commercial space of 704m2 is bound to take businesses to new heights. From its prime position on the corner of Loop and Riebeek Street, businesses will have both exceptional views and exceptional brand exposure.

The P-grade office space connects employees seamlessly to public transport as well as having exclusive access to all the benefits of the mixed-use space within The Rubik.

This floor offers almost full-height floor to ceiling windows with stunning 360 degree views.