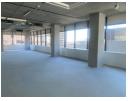

## 13th Floor Office To Let

Exceptional P-Grade 704m2 office space now available to let on the thirteenth floor of the Green-Star rated landmark mixed-use development, The Rubik.

Set within the magnificent building of The Rubik, the commercial space of 704m2 is bound to take businesses to new heights. From its prime position on the corner of Loop and Riebeek Street, businesses will have both exceptional views and exceptional brand exposure.

The P-grade office space connects employees seamlessly to public transport as well as having exclusive access to all the benefits of the mixed-use space within The Rubik.

This floor offers almost full-height floor to ceiling windows with stunning 360 degree views.