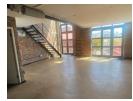

## 180m2 Loft Style Mixed-Use Live-Work Space at Old Castle Brewery

UNIT 416: 180m2 Loft-style mixed-use space laid out over three levels offering an amazing open airy look and feel with lots of natural light with floor to ceiling windows and double doors leading out onto two separate balconies.

The perfect space for a creative organisation or an artistic individual looking to live and work from home.

Strategically situated along the N1 highway, the Old Castle Brewery offers unparalleled connectivity and accessibility. With its prime location, tenants can enjoy quick and convenient access to Cape Town's Central Business District (CBD) and other key areas via Main Road, the N1, and M5 highways.