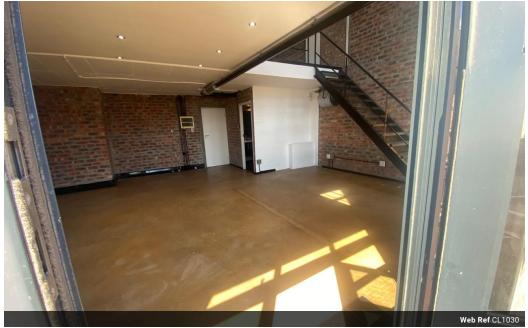

## 180m2 Loft Style Mixed-Use Live-Work Space at Old Castle Brewery

UNIT 416: 180m2 Loft-style mixed-use space laid out over three levels offering an amazing open airy look and feel with lots of natural light with floor to ceiling windows and double doors leading out onto two separate balconies.

## Features

Zoning Mixed Use

 Interior
 Exterior
 Sizes

 Air Conditioning
 Yes
 Security
 Yes
 Floor Size
 180m²