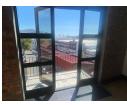

## 180m2 Loft Style Mixed-Use Live-Work Space at Old Castle Brewery

UNIT 416: 180m2 Loft-style mixed-use space laid out over three levels offering an amazing open airy look and feel with lots of natural light with floor to ceiling windows and double doors leading out onto two separate balconies.