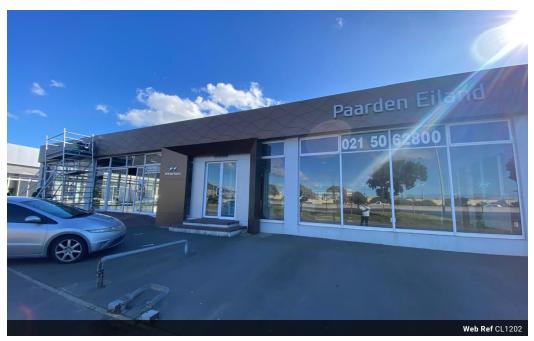

## Showroom / Retail To Let in Paardeneiland

High-profile, high-visibility showroom and retail space with great signage and branding opportunity now available in Paardeneiland facing the N1.

The space consists of:

- showroom of 998m2
- offices/workshop/forecourt of 906m2

Great location for an automotive or lifestyle brand to position themselves with direct and highly visible exposure to the N1.

This was previously the home of Hyundai Car and Truck and as such offers ready-made showrooms, workshops, training facilities, yard, offices and ample parking for clients.

Offering all the mod-cons consistent with a high-end showroom including multiple roller-shutter doors, HVAC and fire-safety systems, and surrounded by well-known national and international retailers it also offers unrivalled branding opportunities.